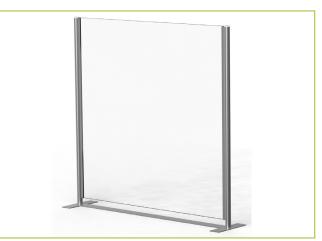

# BSI-PF

Portable Fixed Plexiglass Food Shield

Shown without pass through option.

Specifications subject to change without notice.

# **STANDARD SPECIFICATIONS**

BSI-PF

- □ 1" Stainless Steel Posts with Channel
- 1/4" Plexiglass
- 8" Base
- 🗆 36" Height