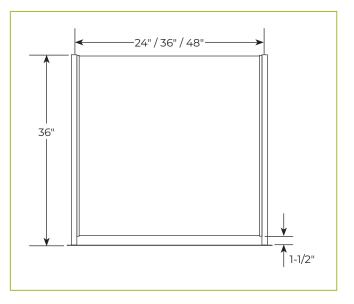

# **STANDARD SPECIFICATIONS**

BSI-PF

- □ 1" Stainless Steel Posts with Channel
- 1/4" Plexiglass
- 8" Base
- 🗆 36" Height

#### **PRODUCT WIDTH**

- □ 24" (BSI-PA-24, w/ Pass Through BSI-PFPT-24)
- □ 36" (BSI-PA-36, w/ Pass Through BSI-PFPT-36)
- □ 48" (BSI-PA-48, w/ Pass Through BSI-PFPT-48)